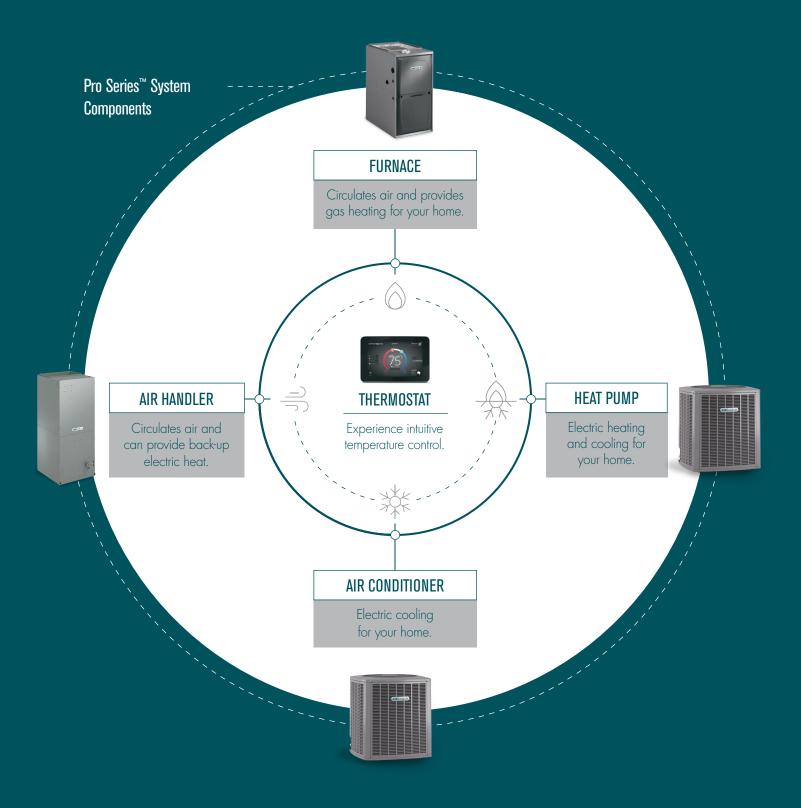

## The highest degree of harmony.

Envision a home where each heating and cooling component comes thoughtfully designed to deliver integrated comfort season after season. AirEase $^{\text{TM}}$  Pro Series $^{\text{TM}}$  systems provide optimal comfort, cleaner air and targeted temperature control anywhere in your home.

## Comfort Sync® A3 Ultra-Smart Thermostat

At the heart of the Pro Series<sup>™</sup> line is the Comfort Sync<sup>®</sup> A3 Ultra-Smart Thermostat.

It communicates with your entire system, making adjustments to ensure every component is working in harmony. Convenient touchscreen operation and full control from your tablet or smartphone helps place your home comfort right at your fingertips.