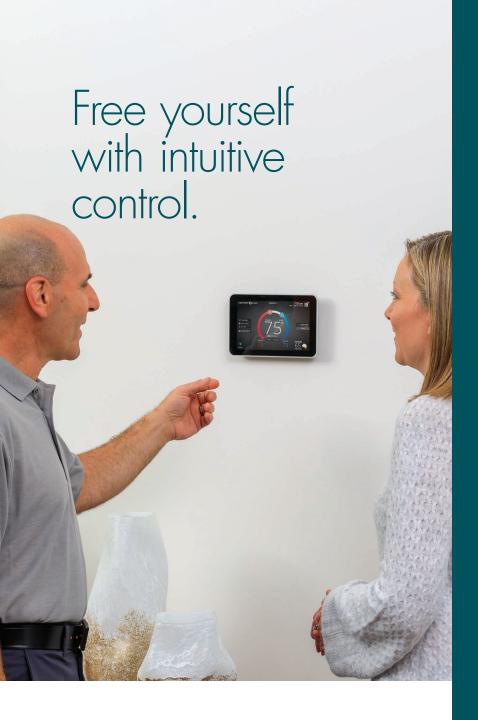

## Comfort Sync® A3 Ultra-Smart Thermostat

At the heart of the Pro Series<sup>™</sup> line is the Comfort Sync<sup>®</sup> A3 Ultra-Smart Thermostat.

It communicates with your entire system, making adjustments to ensure every component is working in harmony. Convenient touchscreen operation and full control from your tablet or smartphone helps place your home comfort right at your fingertips.

## Comfort Sync® A3 App

Program your Comfort Sync® app once and enjoy the freedom of fully intelligent heating and cooling. Your system will adapt to your schedule to deliver total harmony across your home, so you can spend more time enjoying your ideal home environment every day, and less time tinkering with thermostat settings.